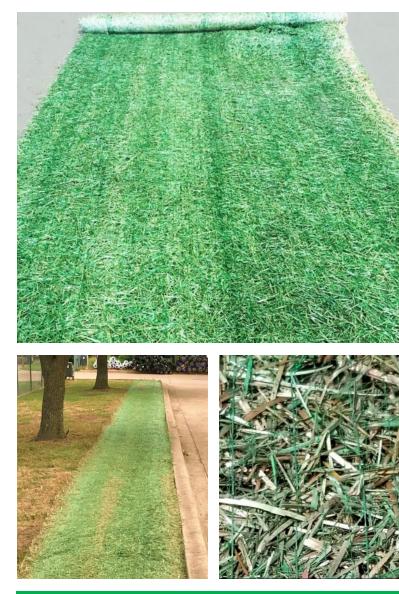

The patent-pending Speedy Green process results in a natural green-colored, straw-fiber erosion control blanket. Speedy Green is now available on our double net straw blankets and is compatible with our standard, rapid-go, and natural net option.

Speedy Green is a great option for those project sites wanting the highest quality erosion control with a natural instant green!

- Instant natural green color for project site blending.
- Quick establishment of vegetation.
- Available in 4' and 8' wide rolls with a variety of netting options.